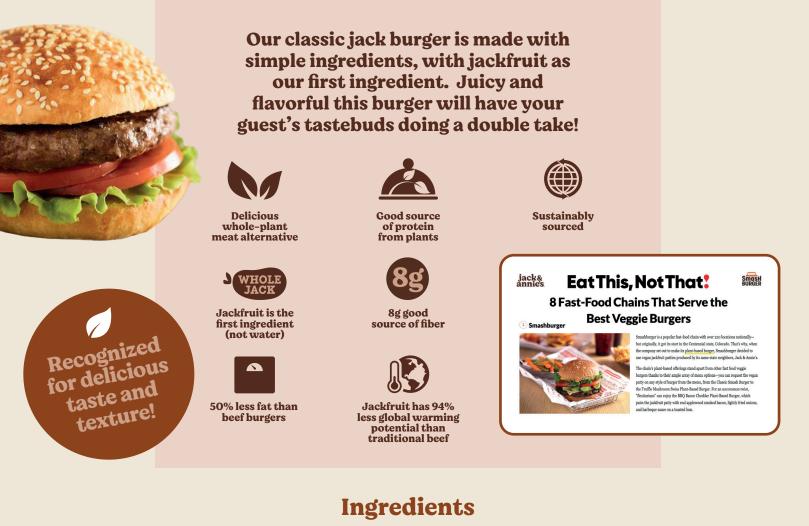

## **More Good Things:**

- Jackfruit is grown on a tree not in a test tube.
- Jackfruit has 87% less global warming potential than pork and 94% less than beef!\*
- Young jackfruit is a plant that looks and eats just like meat.
- Jackfruit has a neutral flavor that makes it easy to season or marinade.
- With no off flavors, jackfruit is the perfect meat alternative.